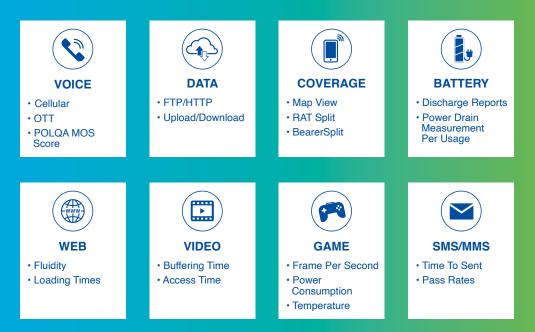

## Increase Quality, Reduce Time and Costs Test ANY device, ANY network, ANYTIME, ANYWHERE

- Device agnostic mobile application
- ✓ Over 100 KPIs support (Device, Network)
- ✓ Available on iOS and Android
- Standalone, plug and play
- Remote Control access
- Test Network and Devices
- Real time analytics with interactive dashboard